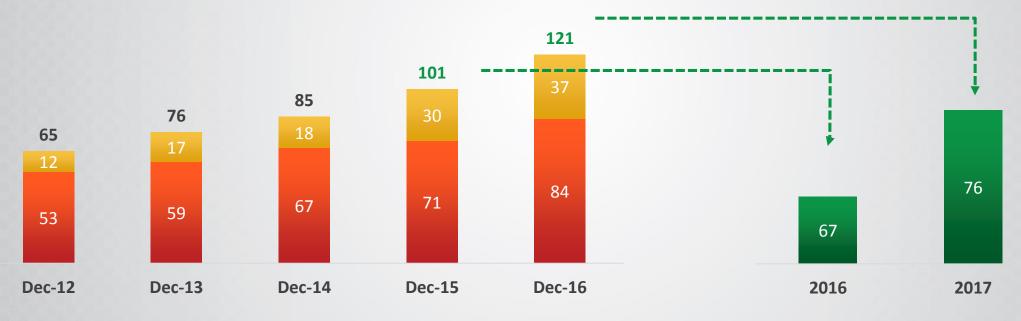

#### **Deferred Revenues (\$M)**

**Balance Sheet** 

Uncollected billed amounts offset vs. Accounts Receivables (off balance sheet)

**Deferred Revenues (\$M)** 

60-65% of Total Deferred Revenues is scheduled to be recognized as revenues within 12 months