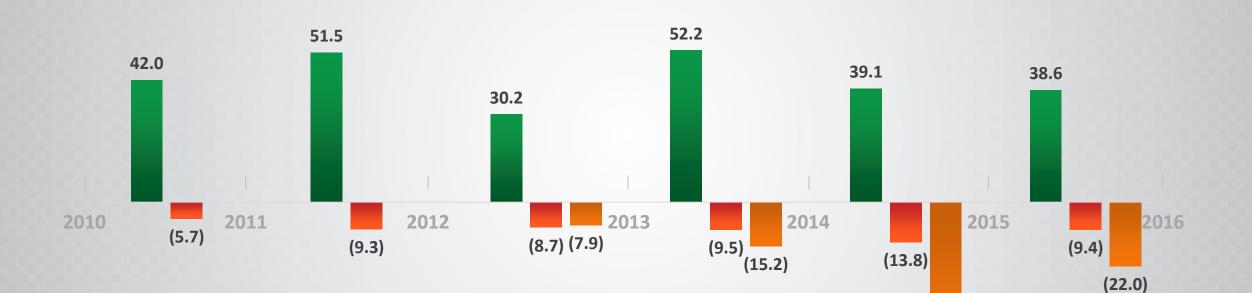

Balance Sheet

Uncollected billed amounts offset vs. Accounts Receivables (off balance sheet)

■ OCF ■ Capex ■ Buyback (\$M)

(52.9)

**Readiness to Put Cash Balance to Work** 

Expanding our business through Acquisitions