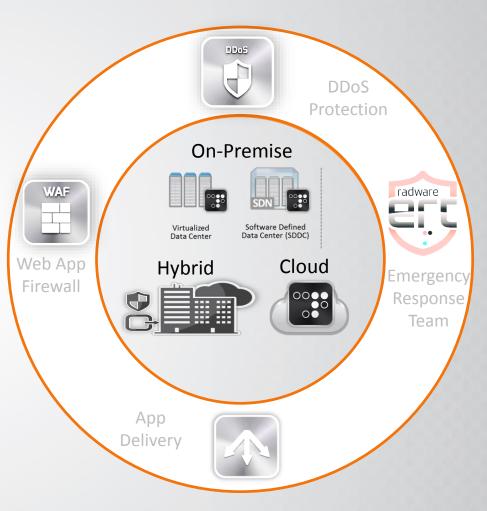

#### Datacenter architecture is rapidly changing

|        |   |   |   | 1        |   |
|--------|---|---|---|----------|---|
|        |   |   | E |          |   |
| 11     |   | = | E | ł        | = |
| <br>11 |   | = | E | A        | = |
| 11     |   | = | E |          | = |
| 16     |   |   | E |          |   |
| <br>36 | _ |   |   | <u> </u> |   |

Data Center Virtualization

Cloud

| SDN |  |
|-----|--|

Software Defined Data Center (SDDC)