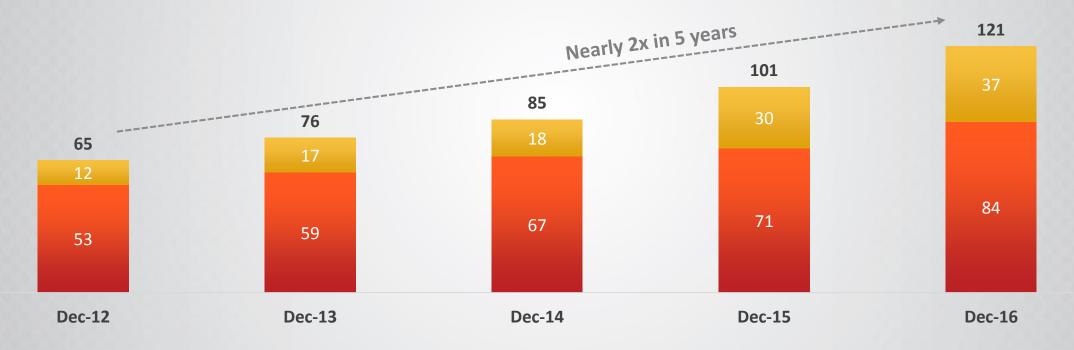

#### **Deferred Revenues (\$M)**

**Balance Sheet** 

Uncollected billed amounts offset vs. Accounts Receivables (off balance sheet)

**Deferred Revenues (\$M)** 

60-65% of Total Deferred Revenues is scheduled to be recognized as revenues within 12 months