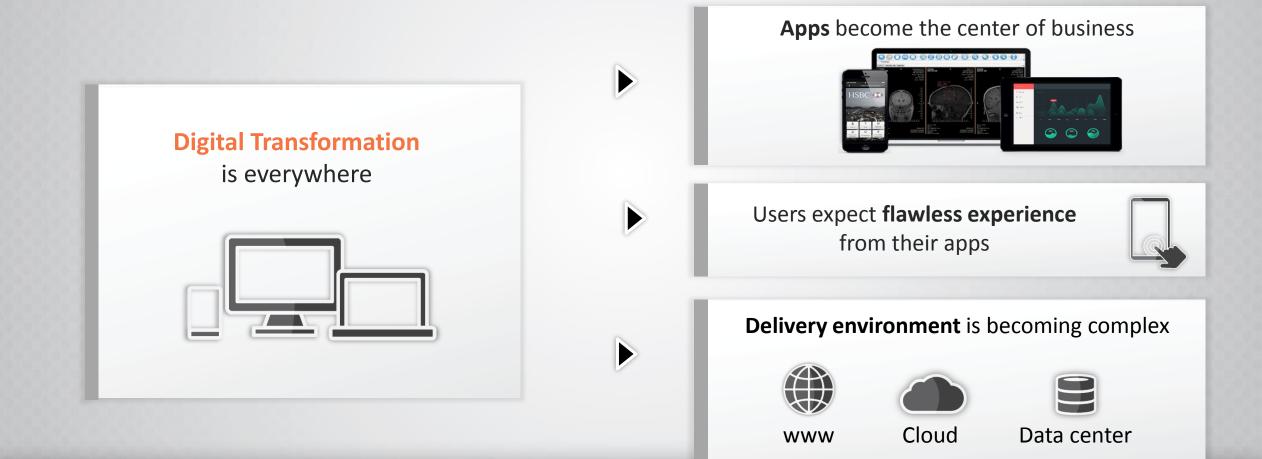

#### **IT Keeps Changing**

#### Applications are migrating to the cloud

#### Datacenter architecture is rapidly changing

|        |   |   |   | 1        |   |
|--------|---|---|---|----------|---|
|        |   |   | E |          |   |
| 11     |   | = | E | ł        | = |
| <br>11 |   | = | E | A        | = |
| 11     |   | = | E |          | = |
| 16     |   |   | E |          |   |
| <br>36 | _ |   |   | <u> </u> |   |