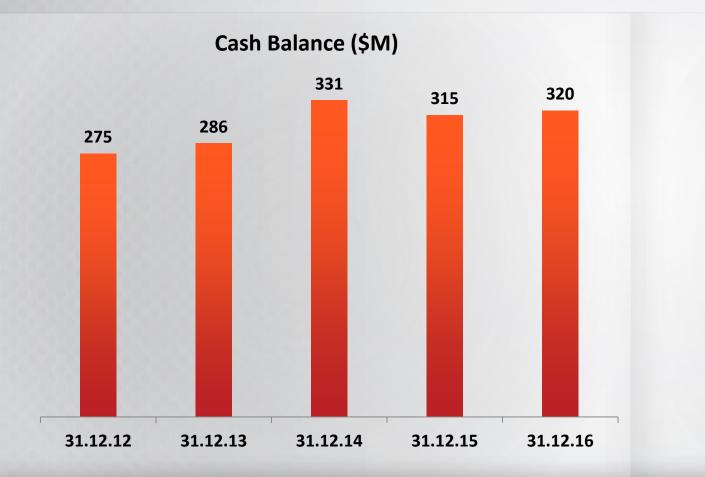

Balance Sheet

Uncollected billed amounts offset vs. Accounts Receivables (off balance sheet)

■ OCF ■ Capex ■ Buyback (\$M)

(52.9)

**Readiness to Put Cash Balance to Work** 

Expanding our business through Acquisitions